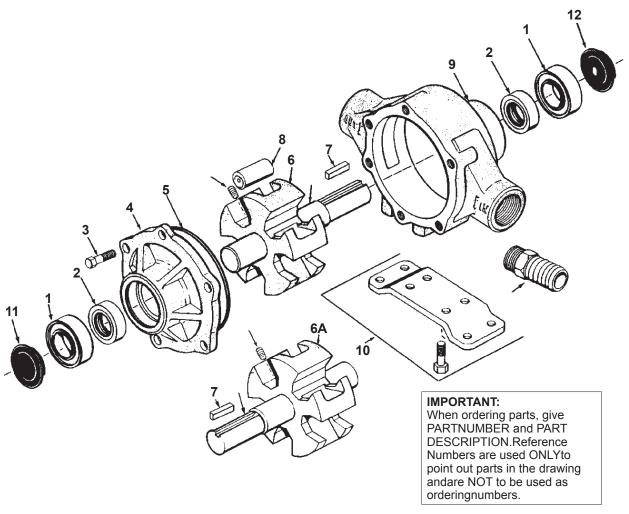

## **Replacement Parts**

## Series 1700

| Ref.<br>No. | Qty.<br>Req'd. | Part No.   | Description                                   |
|-------------|----------------|------------|-----------------------------------------------|
| 1           | 2              | 2008-0001  | Sealed Ball Bearing                           |
| 2           | 2              | 2112-0001  | Buna-N Seal (Standard)                        |
| 2           | 2              | 2122-0003  | Viton Seal (Optional) (Std. for SilverCast)   |
| 3           | 6              | 2210-0005  | Bolt                                          |
| 4           | 1              | 0200-1700C | Endplate (Cast Iron) with Seal                |
| 4           | 1              | 0200-1700N | Endplate (Ni-Resist) with Seal                |
| 4           | 1              | 0200-1700X | Endplate (SilverCast) with Seal               |
| 5           | 1              | 1720-0099  | O-ring Gasket for Endplate                    |
| 6           | 1              | 0300-1700C | Rotor (Cast Iron) with shaft (Std. Rotation)  |
| 6           | 1              | 0300-1700N | Rotor (Ni-Resist) with shaft (Std. Rotation)  |
| 6           | 1              | 0300-1700X | Rotor (SilverCast) with shaft (Std. Rotation) |
| 6A          | 1              | 0301-1700C | Rotor (Cast Iron) w/shaft (Reverse Rot.)      |
| 6A          | 1              | 0301-1700N | Rotor (Ni-Resist) w/shaft (Reverse Rot.)      |
| 6A          | 1              | 0301-1700X | Rotor (SilverCast) w/shaft (Reverse Rot.)     |

| Ref.<br>No. | Qty.<br>Req'd. | Part No.   | Description                                      |
|-------------|----------------|------------|--------------------------------------------------|
| 7           | 1              | 1610-0005  | Key                                              |
| 8           | 5              | 1005-0005  | Super Roller (Standard)                          |
| 8           | 5              | 1002-0005  | Polypropylene Roller (Optional)                  |
| 8           | 5              | 1055-0005  | Teflon Roller (Optional)                         |
| 9           | 1              | 0100-1700C | Body (Cast Iron) with Seal                       |
| 9           | 1              | 0100-1700N | Body (Ni-Resist) with Seal                       |
| 9           | 1              | 0100-1700X | Body (SilverCast with Seal                       |
| 10          | 1 kit          | 3420-0004  | Base Kit - SOLD SEPARATELY                       |
|             |                |            | Includes:(1) Base, (4) Bolts and (4) Lockwashers |
| 11          | 1              | 2300-0020  | Bearing Cover                                    |
| 12          | 1              | 2300-0022  | Shaft Bearing Cover                              |